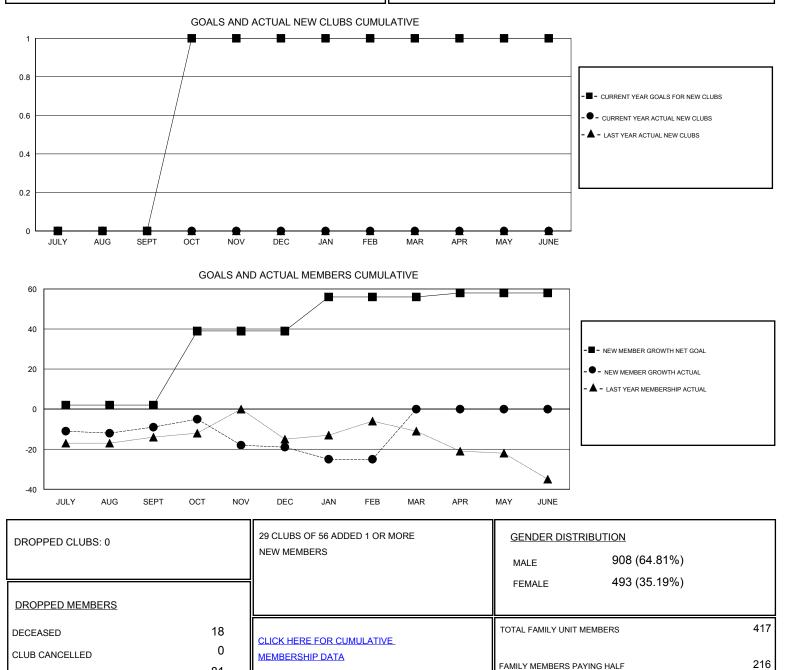

## Cindy Gregg GMT.

| GMT: Cindy Gre        | egg           | LOCATION WEST VIRGINIA |               |                                  |                                                                |                                                              |                                                    |
|-----------------------|---------------|------------------------|---------------|----------------------------------|----------------------------------------------------------------|--------------------------------------------------------------|----------------------------------------------------|
| Clubs                 |               |                        |               | Members<br>RESULTS FOR 2016-2017 |                                                                |                                                              |                                                    |
| RESULTS FOR 2016-2017 |               |                        |               |                                  |                                                                |                                                              |                                                    |
| QUARTER               | NEW CLUB GOAL | NEW CLUBS              | DROPPED CLUBS | QUARTER                          | NEW MEMBER GROWTH<br>NET GOAL (not reinstated<br>or transfers) | NEW MEMBER<br>GROWTH ACTUAL (not<br>reinstated or transfers) | DROPPED<br>MEMBERS ACTUAL<br>(including transfers) |
| JULY/AUG/SEPT         | 0             | 0                      | 0             | JULY/AUG/SEPT                    | 2                                                              | 18                                                           | 27                                                 |
| OCT/NOV/DEC           | 1             | 0                      | 0             | OCT/NOV/DEC                      | 37                                                             | 30                                                           | 40                                                 |
| JAN/FEB/MAR           | 0             | 0                      | 0             | JAN/FEB/MAR                      | 17                                                             | 26                                                           | 32                                                 |
| APR/MAY/JUNE          | 0             | 0                      | 0             | APR/MAY/JUNE                     | 2                                                              | 0                                                            | 0                                                  |

OTHER

TOTAL

81

99

© Copyright 2017, Lions Clubs International, All Rights Reserved.

FAMILY MEMBERS PAYING HALF

DUES